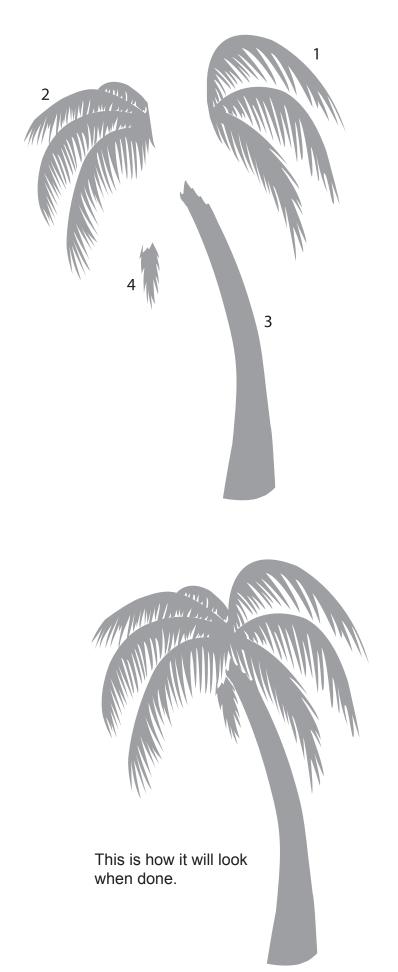

## **Special Instructions**

This decal comes in 4 pieces for easier application and are numbered on the back of each decal to corespond with the placement shown below.

Simply follow the regular directions for application, using tape and spacer dots to determine desired placement before applying directly to the wall/surface.