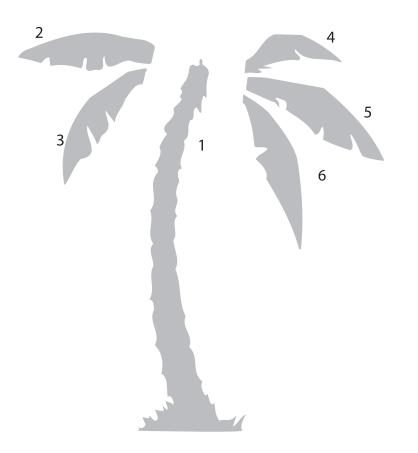

## **Special Instructions**

This decal comes in 6 pieces for easier application and are numbered on the back of each decalto corespond with the placement shown below.

Simply follow the regular directions for application, using tape and spacer dots to determine desired placement before applying directly to the wall/surface.