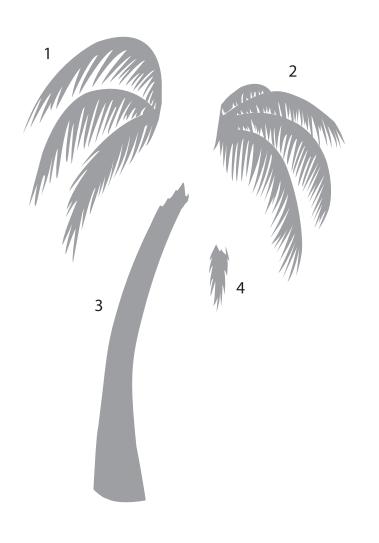

## **Special Instructions**

This decal comes in 4 pieces for easier application and are numbered on the back of each decal to corespond with the placement shown below.

Simply follow the regular directions for application, using tape and spacer dots to determine desired placement before applying directly to the wall/surface.