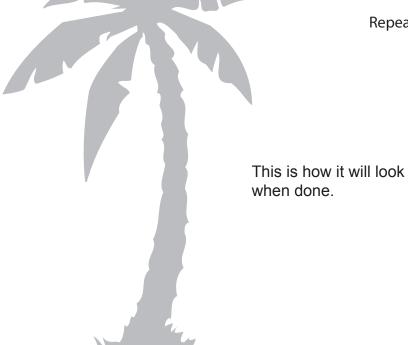

## KING PALM TREE

## **LEFT FACING**

## **Special Instructions**

This decal comes in 6 pieces for easier application and are numbered on the back of each decalto corespond with the placement shown below.

Simply follow the regular directions for application, using tape and spacer dots to determine desired placement before applying directly to the wall/surface.

Peel away corner of white backing from decal to expose a portion of the back of the decal. Place this corner in desired position on wall and smooth down.

Slowly peel away more of the backing while smoothing graphics to wall/surface until all of the backing has been removed and the graphics is securely on the wall. Smooth down with hand or squeegee.

Repeat this process for each piece.