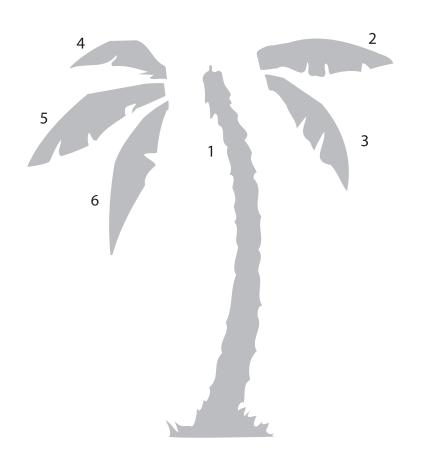

## **Special Instructions**

This decal comes in 6 pieces for easier application and are numbered on the back of each decalto corespond with the placement shown below.

Simply follow the regular directions for application, using tape and spacer dots to determine desired placement before applying directly to the wall/surface.