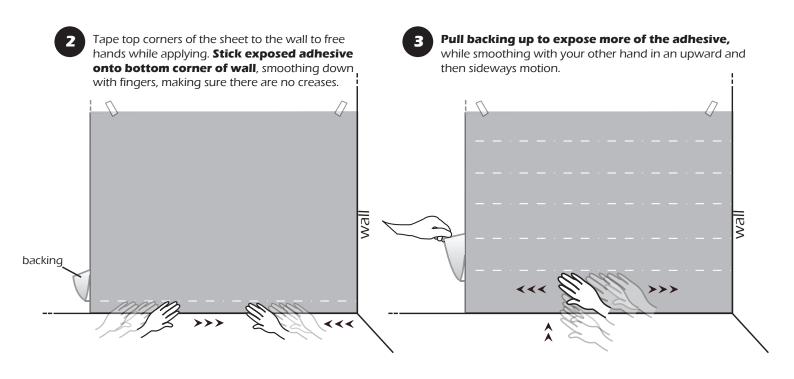

## Skater Halfpipe wall decal

This special instruction sheet is a supplement to the general application instructions sheet, also included in this order . Please review this document for general application guidelines. This decal set comes in pieces for easier application. Use the numbered sheet diagram below to identify decal pieces with the wall diagram/installation instructions on the back.

Repeat steps 1-3 for each decal sheets (a-e). To place sheet (f) remove entire backing first, then place entire sheet in position per application instructions. Squeegee down and then remove clear top sheet.