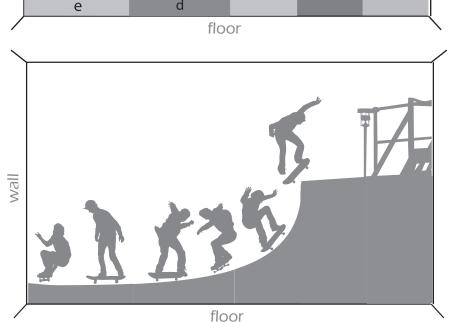

## Skater Halfpipe wall decal

This special instruction sheet is a supplement to the general application instructions sheet, also included in this order . Please review this document for general application guidelines. This decal set comes in pieces for easier application. Use the numbered sheet diagram below to identify decal pieces with the wall diagram/installation instructions on the back.

Repeat steps 1-3 for each decal sheets (a-e). To place sheet (f) remove entire backing first, then place entire sheet in position per application instructions. Squeegee down and then remove clear top sheet.

Place skaters (sold separately) wherever you like with the halfpipe decal.