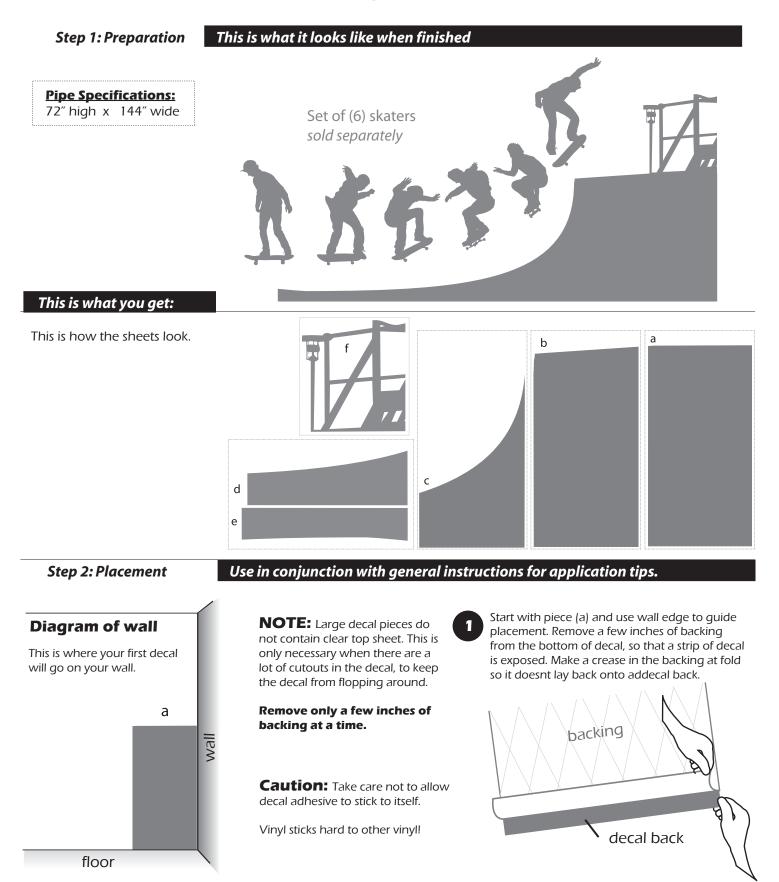

## Skater Halfpipe wall decal

This special instruction sheet is a supplement to the general application instructions sheet, also included in this order . Please review this document for general application guidelines. This decal set comes in pieces for easier application. Use the numbered sheet diagram below to identify decal pieces with the wall diagram/installation instructions on the back.

Place skaters (sold separately) wherever you like with the halfpipe decal.