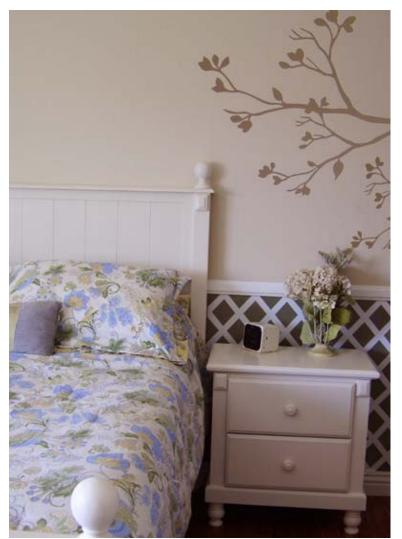

# Birdbranch

Wake up to birds singing all year round. These branch and bird wall decals come in three sizes and many colors to choose from. Choose from purchasing an Accent Pack or individual sheets, using our Ala Carte feature.

BIR38AS **Small Accent Pack - \$24.00** 3(12" x18") branch shts / 1 SM bird sht

BIR38AM Med Accent Pack - \$48.00 3 -18" x24" branch shts / I MedLG bird sht

BIR38AL Large Accent Pack - \$72.00 3 - 24"x36" branch shts / I LG bird sht

Small Branch Sheet - \$6.95 Med Branch Sheet - \$15.00 LG Branch Sheet - \$24.00 Small Bird Sheet - (14) 3"-5" bird decals \$2.95 Med/LG Bird Sheet - (14) 4"-6" bird decals \$4.95

Colors Available: All (see color chart)