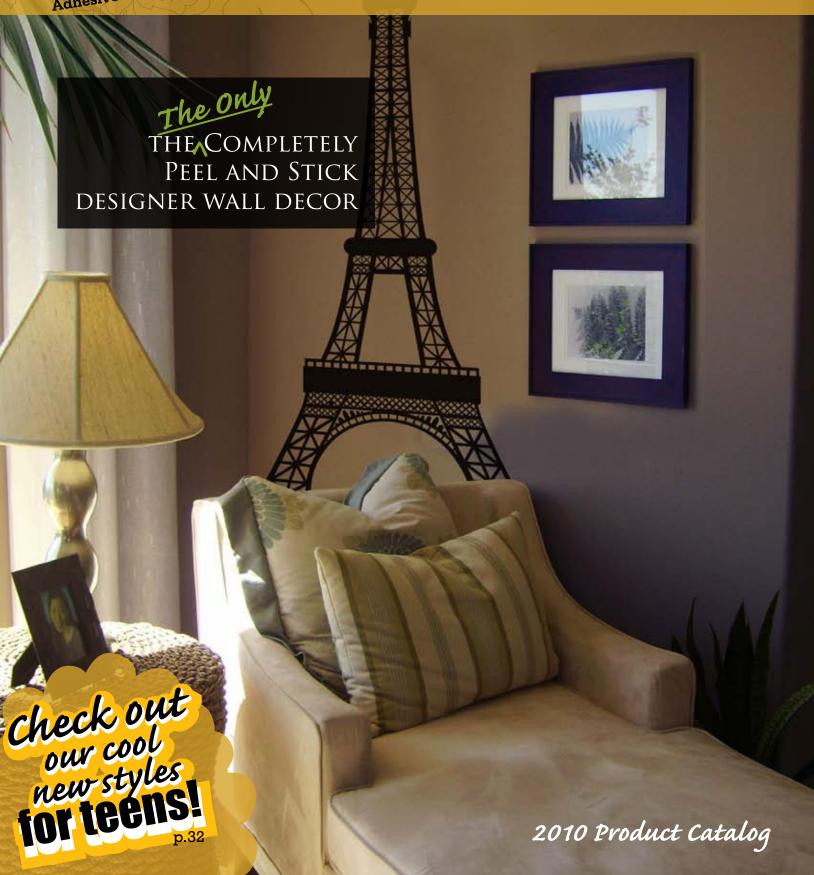

The New Innovation in Decor

to the exciting world of

# Ciffel Tower

Can't go to Paris? Bring it to you! with this new style wall decal from us! Gorgeous detail, and it comes in choice of three difference sizes! Same as usual, easy Peel and Stick application!

### Eiffel Tower wall decal -

Sizes: choose one

EIF36 36"h x 15" w - \$36.00 EIF48 48"h x 20" w - \$48.00 EIF72 72" h x 30" w - \$72.00

.....

Colors Available: All

(see color chart)