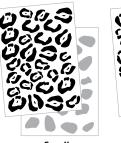

# Leopard

There is an animal in all of us...that must be why we love animal prints! These Leopard Print Spots wall decals come in 1 or 2 tone options in cool colors. Now you can put them on all of your stuff, including walls, furniture and more.

**Accent Packs-**

**LEOAS Small Leopard** (50) 2" spots decals \$18.00

LEOAL Large Leopard (50) 4" spots decals \$36.00

#### Wall Packs--

LEOLW Large Leopard (300) 4" spot decals \$150.00