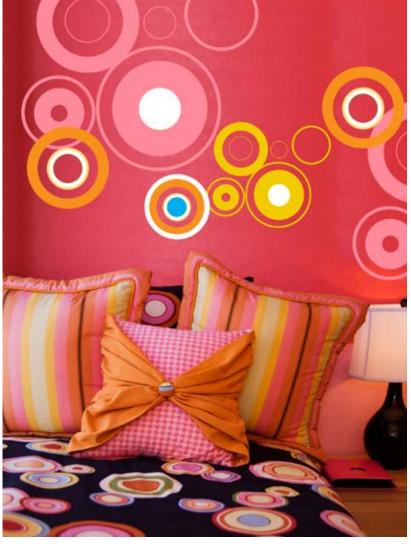

## **Circles**

These concentric circles, in different sizes in each pack, can be placed a million different ways! These Peel & Stick wall stickers by Wall Slicks can be overlapped, lined up or cut in half for some cool effects.

Small - (25) 4" - 12" decals CIR I 00 AS \$24.00

Large - (25) 6" - 18" decals CIR I 00AL \$48.00

### sheet detail

4 sheets

Sheets fit in to each other concentrically for combining colors

Colors Available: All (see color chart)