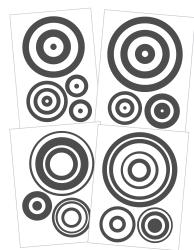

## **Circles**

These concentric circles, in different sizes in each pack, can be placed a million different ways! These Peel & Stick wall stickers by Wall Slicks can be overlapped, lined up or cut in half for some cool effects.

Small - (25) 4" - 12" decals CIR I 00 AS \$24.00

Large - (25) 6" - 18" decals CIR I 00AL \$48.00

### sheet detail

4 sheets

Sheets fit in to each other concentrically for combining colors

Colors Available: All (see color chart)