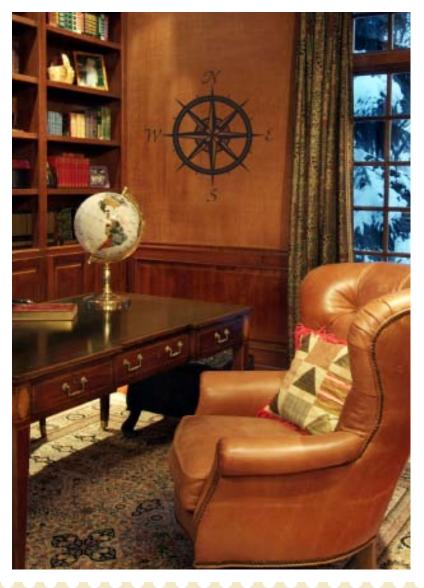

# Compass

Add rich detail and old world charm to your decor with this decal from Wall Slicks. Use on walls, floors, and more!

Small Compass - (24" x 24") CMP24 \$36.00

Medium Compass - (36" x 36") CMP36 \$48.00

Large Compass - (48" x 48") CMP48 \$60.00