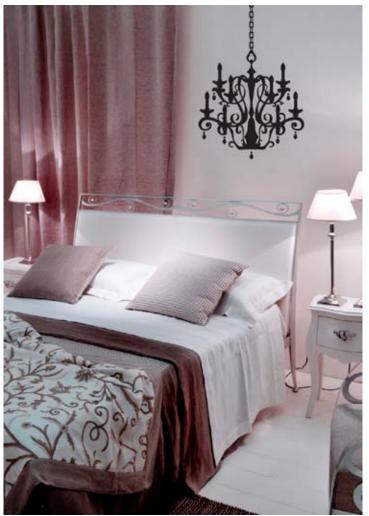

## Chandelier

This Chandelier wall decal is our take on a popular motif. But of course we think ours is better! Not only do we offer a choice of three sizes, but of course we offer our usual 39 different colors to choose from! No one else can beat our selection!

Chandelier Wall Decal sizes-

CHA18 18" decal - \$18.00 CHA24 24" decal - \$24.00 CHA30 30" decal - \$30.00

Colors Available: All (see color chart)