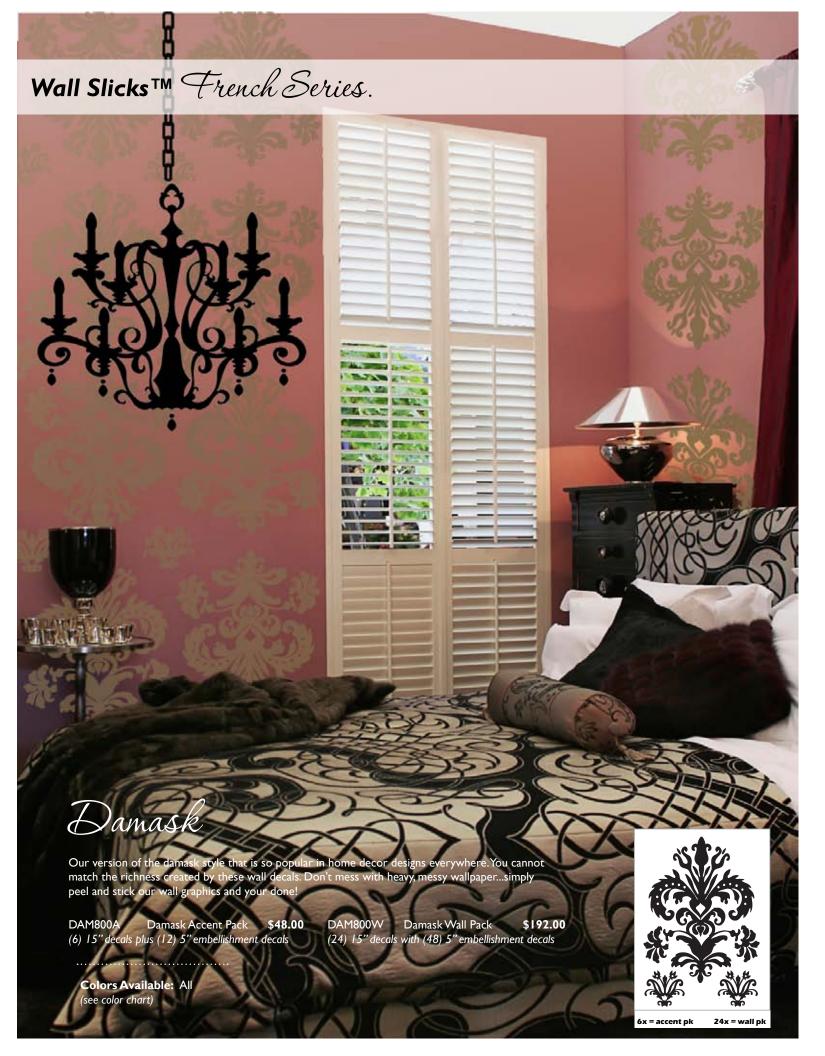

# Wall Slicks TM French Series.

## Chandelier

This Chandelier wall decal is our take on a popular motif. But of course we think ours is better! Not only do we offer a choice of three sizes, but of course we offer our usual 39 different colors to choose from! No one else can beat our selection!