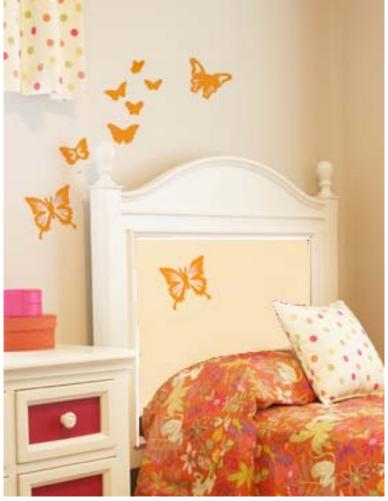

# Butterflies

Capture the fun and beauty of nature with your choice of three styles of Butterflies, These wall decals can be placed on virtually any surface in your home, including windows, furniture and more! And just like all of our other styles, these wall decals are completely peel and stick!

Garden Butterflies
(40) 3"-6" decals / 3 sheets
BTFI \$24.00

Fanciful Butterflies (40) 3"-6" decals / 3 sheets BTFI \$24.00

Cutesy Butterflies (40) 3"-6" decals / 3 sheets BTFI \$24.00

The treasured symbol of serenity blooms in any room with these beautiful silhouettes. Create a sweet-smelling corner or a bold garden across a space. And just like all of our other styles, these wall decals are completely peel and stick!