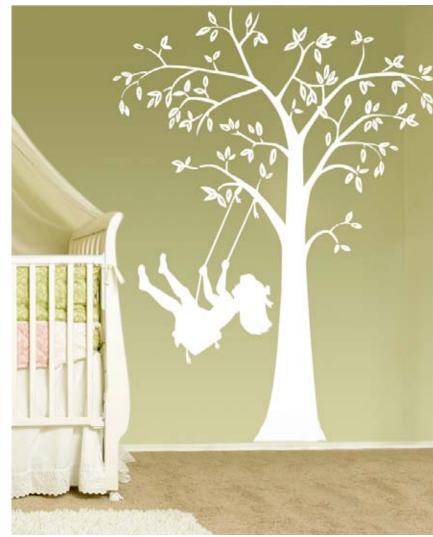

# Neu Tree

Looking for that perfect designer look for your decor? Check out this 7 foot tall tree decal, designed exclusively for our customers! This light style wall decal adds natural depth and detail to any decor. And just like our other styles, this wall sticker is completely removable, peel and stick, and comes in 40 different colors!

NEU **Neu Tree** 7 foot (7') tree decal **\$60.00** 

Colors Available: All (see color chart)

Based on the Neu Tree wall decal style, but includes a boy or girl swinging decal. Can be purchased separately or with tree wall decal.

<u>Options:</u> Choose facing direction.

SWI **Swing!**7 foot (7') tree

7 foot (7') tree decal with 25" child & either butterflies or bird decals

\$96.00