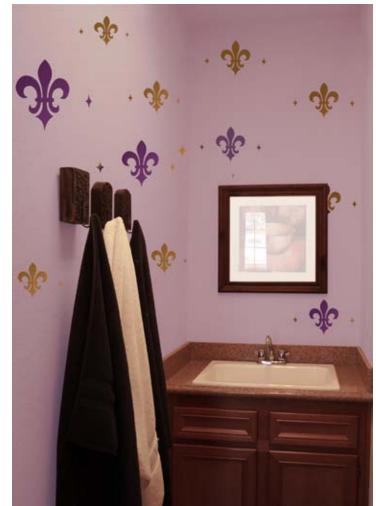

# Ironworks

Reminiscent of popular ironwork wall decorations, these removable wall decals add decorative detail to your decor, without the need for nails or other applications that damage the surface of your wall. Ironwork wall stickers are quick and easy to apply, with their peel and stick application and removal.

IRN10 - Round 10" Includes (3) 10" round decals \$18.00

IRN12 - Square 12" Includes (3) 12" square decals \$24.00

IRN17 - Square 17" Includes (3) 17" square decals \$36.00

.....

Colors Available: All (see color chart)