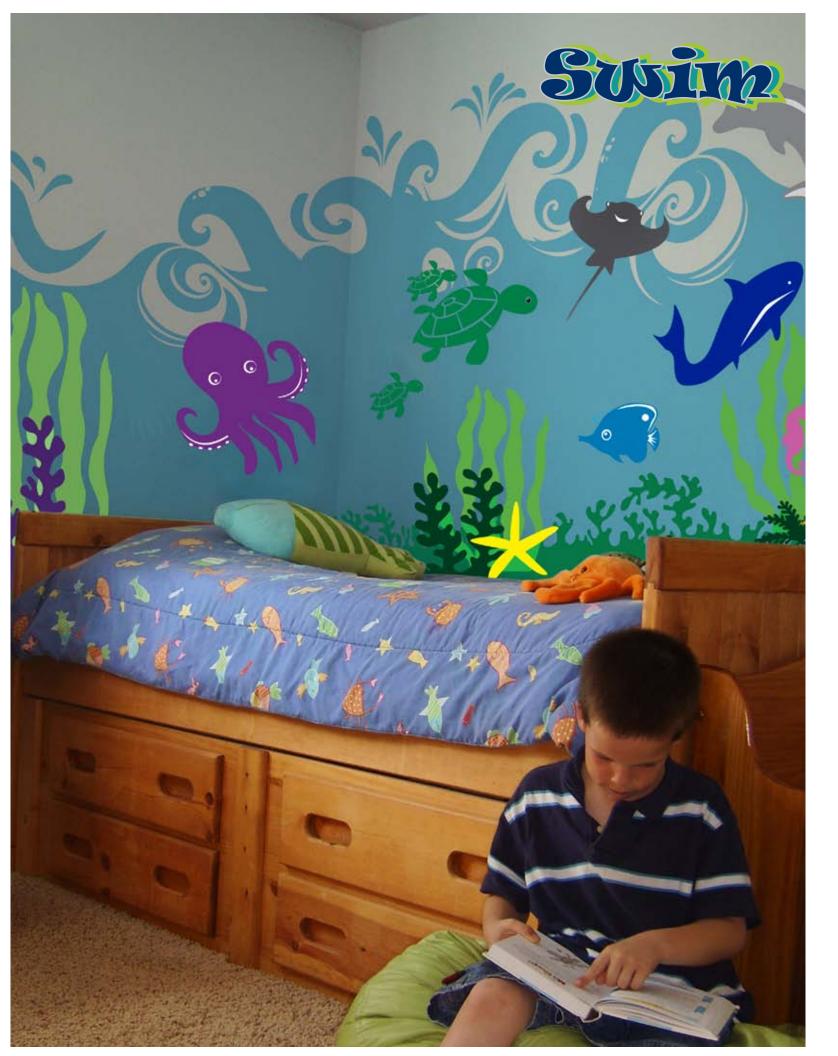

#### Under The Sea Ocean & Animal wall stickers

Swim with the fishes...and sharks, and eels...with this fun underwater series of removable wall decals. Kids: Pretend you are an deep sea diver with sea creatures all around you. These wall stickers are so fun.

UNDA Sea Animal Pack - sea animal decals only.

(28) mixed size decals - \$36.00

Includes: 2 sharks, 2 rays, 2 stars,6 fish, 1 jelly fish, 1 octopus, 1 crab, 1 clam, 2 seahorses, 2 sea urchins, 1 squid, 2 eels 3 turtles, 1 treasure chest

UNDS Seaweed Only Pack - \$48.00

Comes with:

(2) 5 foot long seaweed strands

(3) 3 foot strands

(2) 24"-36" seaweed bunches

UNDT Undersea Terrain Pack - \$60.00

Get all plant life including: Sea Grass, Seaweed, Coral.

UNDW **Undersea Wave Pack** - \$120.00 7' x 12' wave (in 24" panels for easy application)