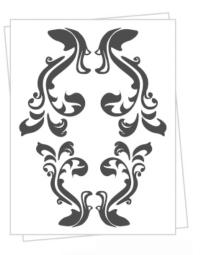

# Header Ornament

Add rich detail to your decor without paint, stamps, or stenciling! This ormental decal works great over doorways, or on any wall that needs embellishment. And as usual, you can order this decal in your choice of colors. Just Peel and Stick!

HDR24 - 24" long decal \$9.00

HDR36 - 36" long decal \$12.00

HDR48 - 48" long decal \$18.00

HDR60 - 60" long decal \$24.00

Wall Slicks™ The Newest Innovation in Home Decor

(see color chart)

Colors Available: All