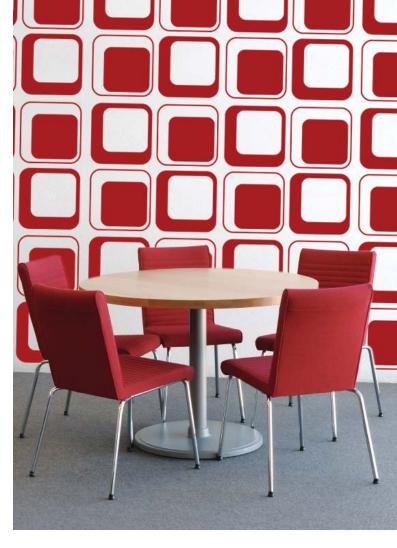

## Wall Slicks™ ORNAMENTAL SERIES.

# Header Ornament

Add rich detail to your decor without paint, stamps, or stenciling! This ormental decal works great over doorways, or on any wall that needs embellishment. And as usual, you can order this decal in your choice of colors. Just Peel and Stick!