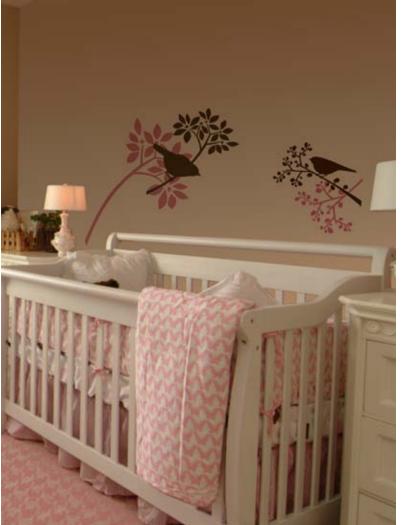

# Birdbranch

Wake up to birds singing all year round. These branch and bird wall decals come in three sizes and many colors to choose from. Choose from purchasing an Accent Pack or individual sheets, using our Ala Carte feature.

BIR38AS **Small Accent Pack - \$24.00** 3(12" x18") branch shts / 1 SM bird sht

BIR38AM Med Accent Pack - \$48.00 3 -18" x24" branch shts / I MedLG bird sht

BIR38AL Large Accent Pack - \$72.00 3 - 24"x36" branch shts / I LG bird sht

Small Branch Sheet - \$6.95 Med Branch Sheet - \$15.00 LG Branch Sheet - \$24.00 Small Bird Sheet - (14) 3"-5" bird decals \$2.95 Med/LG Bird Sheet - (14) 4"-6" bird decals \$4.95

Colors Available: All (see color chart)