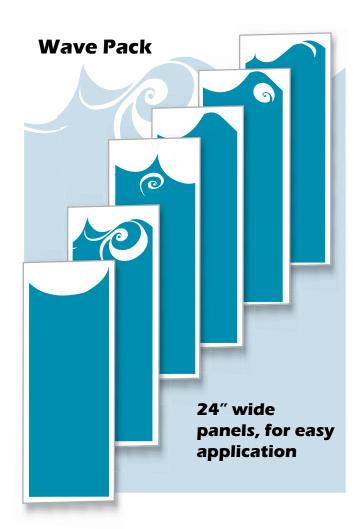

UNDW **Undersea Wave Pack** - \$120.00 7' x 12' wave (in 24" panels for easy application)