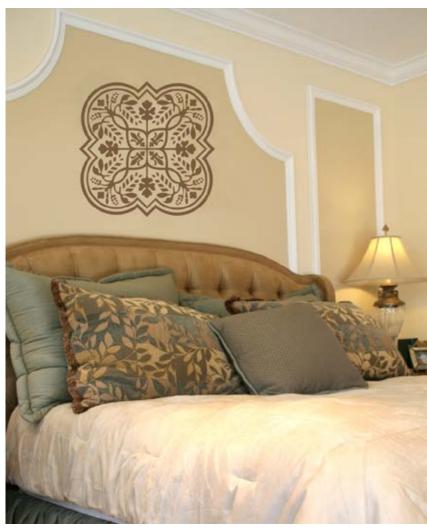

# Header Ornament

Add rich detail to your decor without paint, stamps, or stenciling! This ormental decal works great over doorways, or on any wall that needs embellishment. And as usual, you can order this decal in your choice of colors. Just Peel and Stick!

HDR24 - 24" long decal \$9.00

HDR36 - 36" long decal \$12.00

HDR48 - 48" long decal \$18.00

HDR60 - 60" long decal \$24.00

Wall Slicks™ The Newest Innovation in Home Decor

(see color chart)

Colors Available: All