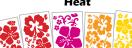

World Map wall decal - Size: 48" h x 60" w - \$48.00

HIB71AS Small / Medium (25) 6"-12" decals \$36.00

HIB71AL Medium / Large (10) 12"-24" decals \$48.00

#35 #35 BOW

OCean Air

Small Accent

LG Accent 6 sh

# Palm Trees

HIBPT I
Palm Tree I - California Palm
(1) 7 foot tall tree \$60.00

Colors Available:
Trunk: Burnt, Suntan,
Leaves: Emerald, Greener, Green, Lime

Colors Available: Heat, Cool, Ocean Air, or All