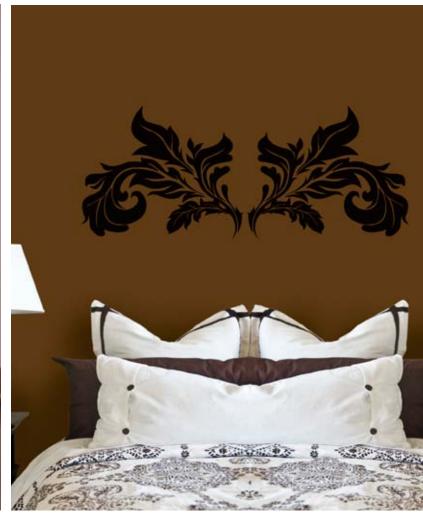

## Flourish

Hot New Design! Inspired by Hollywood glamour...

This chic new style wall decal beautifies an empty wall with bold elegance, and really makes a statement! Comes in 39 different colors as usual.

Flourish wall decal - one size only 54" w x 22" h

.....

FFLR **\$48.00** 

Colors Available: All

(see color chart)