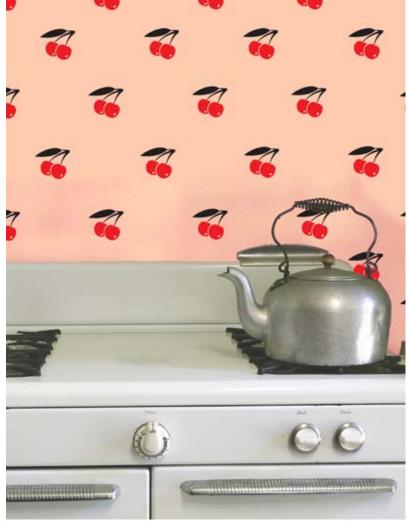

# Cherries

A modern take on a yummy treat. These fun, versatile wall stickers from Wall Slicks can be used for a retro, or sweet look. Great for kitchens, dining and bath spaces. And just like all of our other styles, these wall decals are completely peel and stick!

CHR81A Accent Pack -(24) 4" decals / 2 sheets \$18.00

CHR81W Wall Pack -(72) 4" decals / 2 sheets \$54.00

Colors Available: All Stems