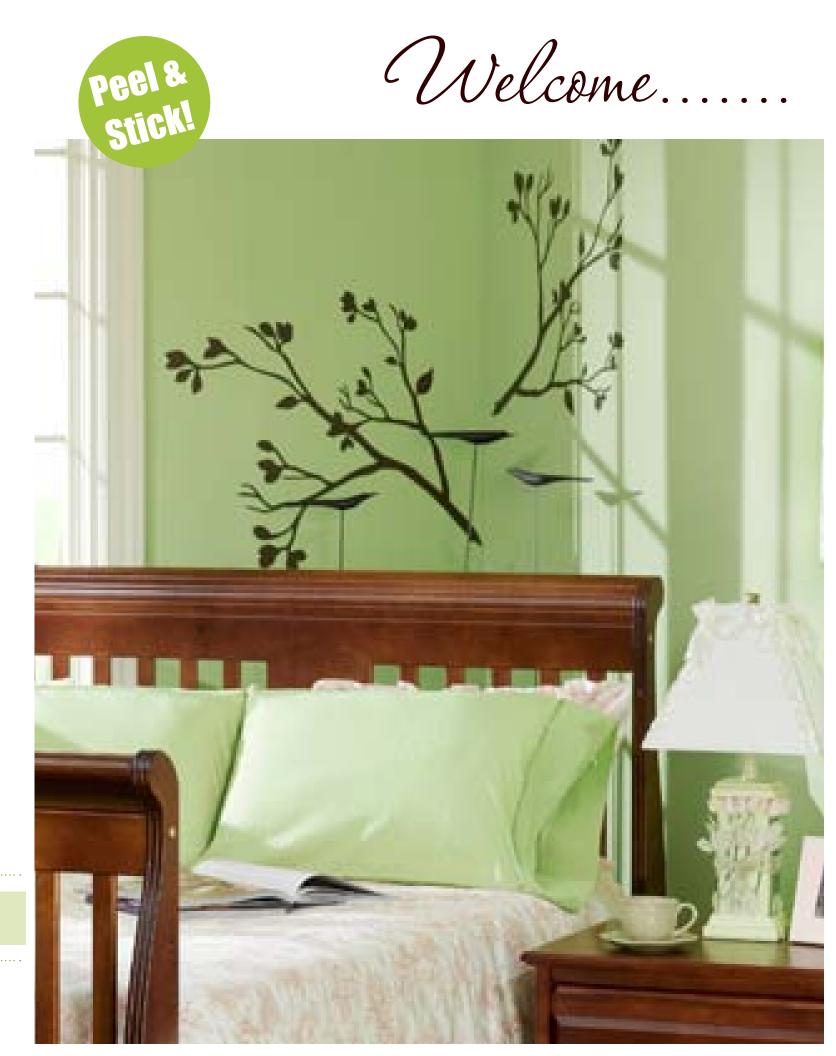

# Birdbranch

Wake up to birds singing all year round. These branch and bird wall decals come in three sizes and many colors to choose from. Choose from purchasing an Accent Pack or individual sheets, using our Ala Carte feature.

BIR38AS **Small Accent Pack - \$24.00** 3(12" x18") branch shts / 1 SM bird sht

BIR38AM Med Accent Pack - \$48.00 3 -18" x24" branch shts / I MedLG bird sht

BIR38AL Large Accent Pack - \$72.00 3 - 24"x36" branch shts / I LG bird sht

Small Branch Sheet - \$6.95 Med Branch Sheet - \$15.00 LG Branch Sheet - \$24.00 Small Bird Sheet - (14) 3"-5" bird decals \$2.95 Med/LG Bird Sheet - (14) 4"-6" bird decals \$4.95

Colors Available: All (see color chart)