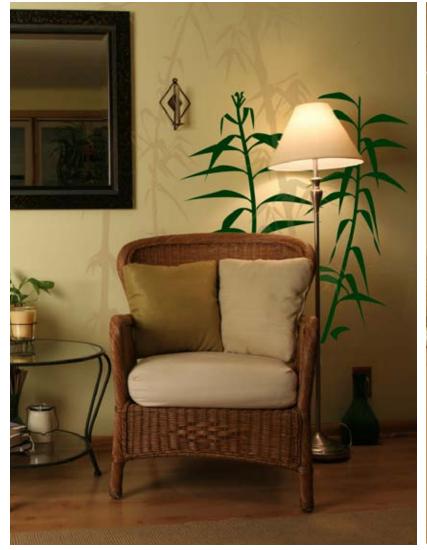

# Bamboo

These Wall Slicks would attract any panda and they come in medium and life-size. Create an accent or a whole forest for a unique wall texture look. And just like all of our other styles, these wall decals are completely peel and stick!

**Accent Packs -**BAM86S

Small/Medium - \$60.00 (5) 36"-48" mixed size decals

Medium/Large - \$90.00 (5) 48"-72" mixed size decals

Colors Available: All (see color chart)