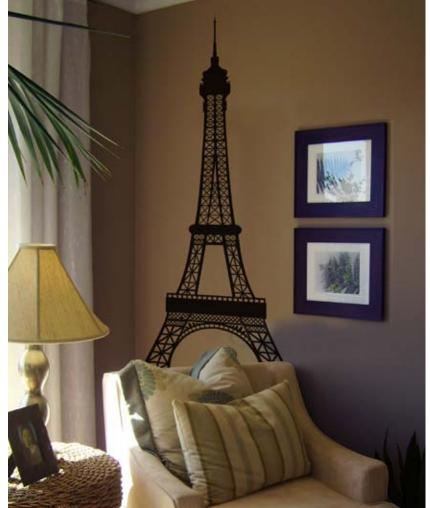

# Ciffel Tower

Can't go to Paris? Bring it to you! with this new style wall decal from us! Gorgeous detail, and it comes in choice of three difference sizes! Same as usual, easy Peel and Stick application!

### Eiffel Tower wall decal -

Sizes: choose one

EIF36 36"h x 15" w - \$36.00 EIF48 48"h x 20" w - \$48.00 EIF72 72" h x 30" w - \$72.00

.....

Colors Available: All

(see color chart)