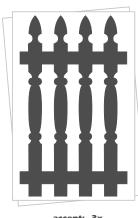

## Picket

Rich with natural detail, this style of wall decals adds traditional charm to any room. Or pick a vibrant color for modern flair. And just like all of our other styles, these wall decals are completely peel and stick!

PKT37A **Accent Pack**(3) 24" x 36" panels \$36.00

PKT37W **Wall Pack** (6) 24" x 36" panels **\$72.00** 

**Colors Available:** All (see color chart)

accent: 3x wall: 6x