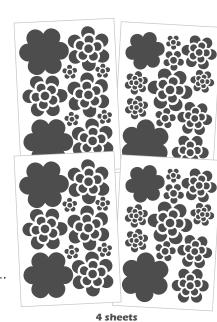

# Flowers

Create a fun and fresh room design with these new wall decals from Wall Slicks! Flowers are fun and colorful...and come in 40 different colors, just like most of our decal styles. And just like all of our other styles, these wall decals are completely peel and stick!

Flower Accent Pack (40) 4"-7" decals FLW30A \$24.00

Colors Available: All (see color chart)