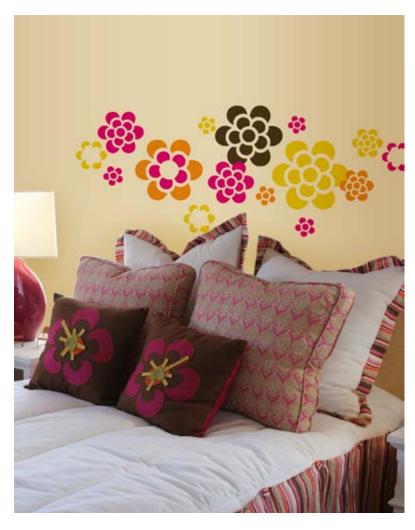

# Flowers

Create a fun and fresh room design with these new wall decals from Wall Slicks! Flowers are fun and colorful...and come in 40 different colors, just like most of our decal styles. And just like all of our other styles, these wall decals are completely peel and stick!

Flower Accent Pack (40) 4"-7" decals FLW30A \$24.00

Colors Available: All (see color chart)