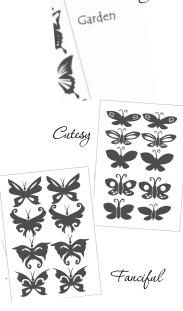

# Butterflies

Capture the fun and beauty of nature with your choice of three styles of Butterflies, These wall decals can be placed on virtually any surface in your home, including windows, furniture and more! And just like all of our other styles, these wall decals are completely peel and stick!

Garden Butterflies
(40) 3"-6" decals / 3 sheets
BTFI \$24.00

Fanciful Butterflies (40) 3"-6" decals / 3 sheets BTFI \$24.00

Cutesy Butterflies (40) 3"-6" decals / 3 sheets BTFI \$24.00

The treasured symbol of serenity blooms in any room with these beautiful silhouettes. Create a sweet-smelling corner or a bold garden across a space. And just like all of our other styles, these wall decals are completely peel and stick!