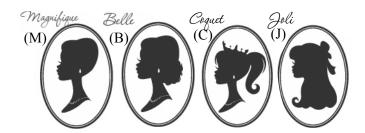

## Cameo

Four styles to Choose from! Cameo wall sticker brings elegant beauty to your decor, at any age. Each also come in your choice of sizes, to tailor it to your space. Order each Cameo style separately.

CAMS Small - (1) 8" w x 12" h \$12.00 CAMM Medium - (1) 12" w x 18" h \$18.00 CAML Large - (1) 16" w x 24" h \$24.00

Colors Available: All (see color chart)

.....