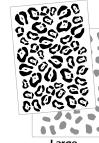

# Leopard

There is an animal in all of us...that must be why we love animal prints! These Leopard Print Spots wall decals come in 1 or 2 tone options in cool colors. Now you can put them on all of your stuff, including walls, furniture and more.

**Accent Packs-**

**LEOAS Small Leopard** (50) 2" spots decals \$18.00

LEOAL Large Leopard (50) 4" spots decals \$36.00

#### Wall Packs--

LEOLW Large Leopard (300) 4" spot decals \$150.00