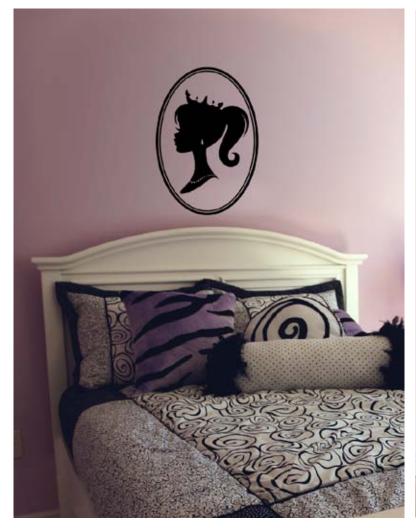

## Cameo

Four styles to Choose from! Cameo wall sticker brings elegant beauty to your decor, at any age. Each also come in your choice of sizes, to tailor it to your space. Order each Cameo style separately.

CAMS Small - (1) 8" w x 12" h \$12.00 CAMM Medium - (1) 12" w x 18" h \$18.00 CAML Large - (1) 16" w x 24" h \$24.00

Colors Available: All (see color chart)

.....