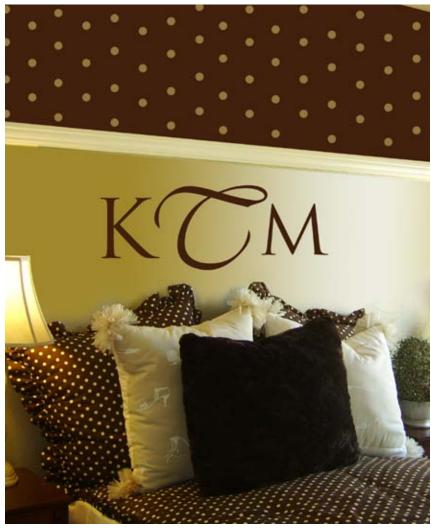

7" letters - saying: \$72.00

8" letters - saying: \$84.00 9" letters - saying: \$96.00

10" letters - saying: \$108.00

To see Fonts Available: go to order insert

Monograms

Now you can personalize virtually anything (including your walls) with Say it! Monogram Lettering. Choose 1,2 or 3 letters, or get the whole alphabet.