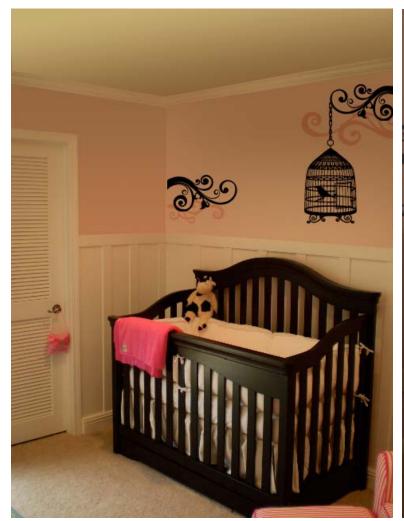

# Bird Cage

Part of the French series, this olf ashioned bird cage adds a warm touch to your decor. Pack includes: 24" birdcage, bird and 36" of chain decal.

Bird Cage wall decal -24"x 15" decal includes 36" chain and bird decal

3CG \$24.00

These stylish wall decals accent any bare corner and add exciting detail to any decor. Popular with all ages, from kids, teens and young adults.

GTHAS **Small Accent Pack** (4) 12"x 18" sheets **\$24.00** 