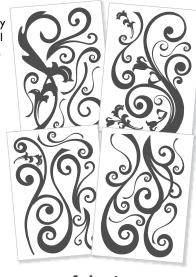

# Ironworks

Reminiscent of popular ironwork wall decorations, these removable wall decals add decorative detail to your decor, without the need for nails or other applications that damage the surface of your wall. Ironwork wall stickers are quick and easy to apply, with their peel and stick application and removal.

IRN10 - Round 10" Includes (3) 10" round decals \$18.00

IRN12 - Square 12" Includes (3) 12" square decals \$24.00

IRN17 - Square 17" Includes (3) 17" square decals \$36.00

.....

Colors Available: All (see color chart)