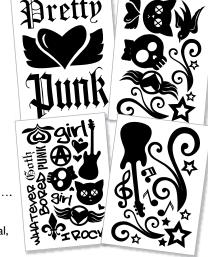

# Pretty Punk

Are you or your young one on the cutting edge of style? Then this set of wall decals is FOR YOU! It's a little bit cute and a whole lot of punk.

PNKS Pretty Punk Small- 4 sheets / 12"x18" \$36.00

PNKL Pretty Punk Large - 4 sheets / 18"x24" \$48.00

Colors Available: Black, Hot Pink, Turquoise, Charcoal, Slate, White, Violet, Purple, Lavendar

4 sheets