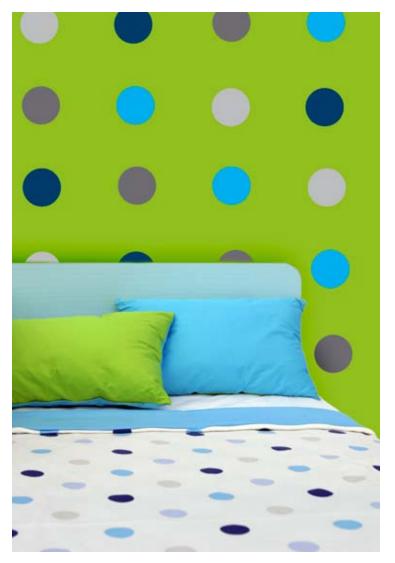

## **Dots**

Whatever look you want, **Dots** wall decals can give it to you. Whether looking to create a modern, geometric look, or a pretty polka dot pattern, create the look you want by combining colors and sizes. These wall stickers are so versatile...and so easy! Just Peel and Stick!

#### **Accent Packs -**DOT92AXS

| DOT92AS<br>DOT92AM<br>DOT92AL | Small - (60) 3" dots<br>Medium - (24) 5" dots<br>Large - (12) 12" dots | \$24.00<br>\$24.00<br>\$48.00 |
|-------------------------------|------------------------------------------------------------------------|-------------------------------|
| Wall Packs -                  | Mini - (400) 1" dots                                                   | \$48.00                       |
| DOT92WS                       | Small - (120) 3" dots                                                  | \$48.00                       |
| DOT92WM                       | Medium - (48) 5" dots                                                  | \$48.00                       |
| DOT92WL                       | Large - (24) 12" dots                                                  | \$96.00                       |

Mini - (200) I" dots

Colors Available: All

•••••

(see color chart)