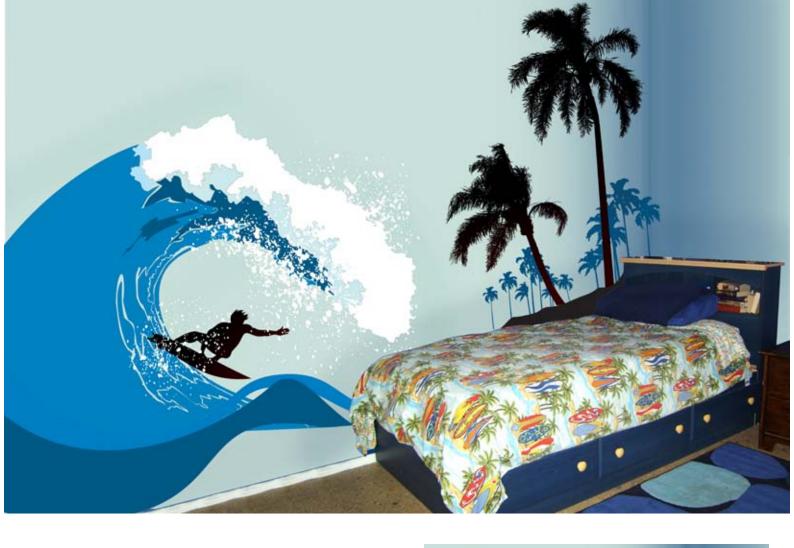

## **Mod Wave**

Catch this wave! Hang ten with this contemporary version of a natural wonder that is sure to add style to your beachy room. No one will believe that this is a wall sticker.

MOD Mod Wave wall decal 72" w x 50" tall **\$84.00** 

Colors Available: All (see color chart)

.....