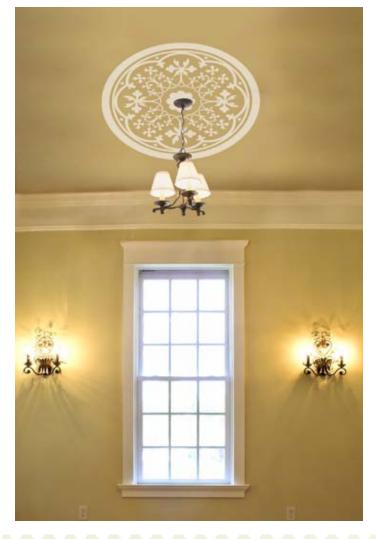

Ceiling Relief

Wall Slicks look great everywhere! Create an amazing look above any ceiling lamp or chandelier, to further beautify your home with elegance and class. Or put one on the floor of your foyer or entryway. Comes in 8 different ornate designs. And they are all completely removable, peel and stick decals.

Ceiling Relief Decal - 36" x 36"

SKU CEIFI - Floral I \$60.00 CEIF2 - Floral 2 \$60.00 CENI - Natural I \$60.00 CEIN2 - Natural 2 \$60.00 CEIDI - Deco I \$60.00 CEID2 - Deco 2 \$60.00 CEIGI - Greco I \$60.00 CEIG2 - Greco 2 \$60.00