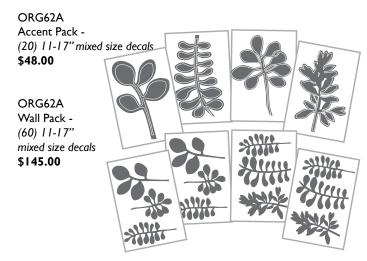

## Fauna

Return to the dawn of time, or to a tropical isle with this style. Comes in sets of complementary shades or buy each color individually for your own look and color scheme. Use as an accent or a wall patterned look. And just like all of our other styles, these wall decals are completely peel and stick!

**Accent Pack -**

FAU44AS Small - **\$36.00** (12) 11"-17" decals

FAU44ASL Large -\$48.00 (12)17"-22" decals

Wall Pack -FAU44AS \$115.00 (36) 11"-22" decals

accent: 2x wall: