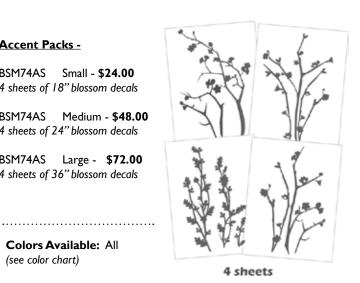

### **Accent Packs -**

BSM74AS Small - \$24.00 4 sheets of 18" blossom decals

BSM74AS Medium - \$48.00 4 sheets of 24" blossom decals

BSM74AS Large - \$72.00 4 sheets of 36" blossom decals

Colors Available: All (see color chart)