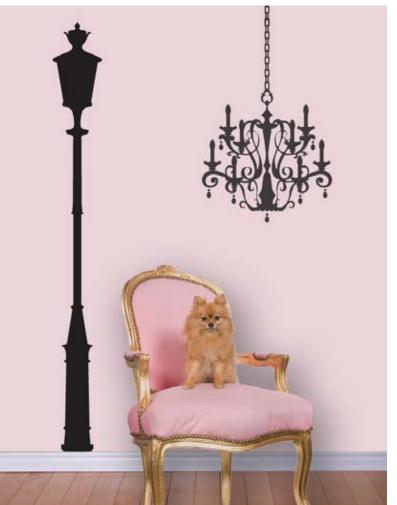

# Lamp Posts

Bring the sights of Old France to your decor. Choose from four different styles of lamp post, perfect to suit any look.

LMP7 Lamp Post decal
(I) 7 foot tall lamp post decal
Priced at \$60.00 each

Colors Available: All (see color chart)

## Chandelier

This Chandelier wall decal is our take on a popular motif. But of course we think ours is better! Not only do we offer a choice of three sizes, but of course we offer our usual 39 different colors to choose from! No one else can beat our selection!

Chandelier Wall Decal sizes-

CHA18 18" decal - \$18.00 CHA24 24" decal - \$24.00 CHA30 30" decal - \$30.00

Colors Available: All (see color chart)