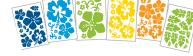

World Map wall decal - Size: 48" h x 60" w - \$48.00

HIB71AS Small / Medium (25) 6"-12" decals \$36.00

HIB71AL Medium / Large (10) 12"-24" decals \$48.00

#35 #35 BOW

OCean Air

Small Accent

LG Accent 6 sh