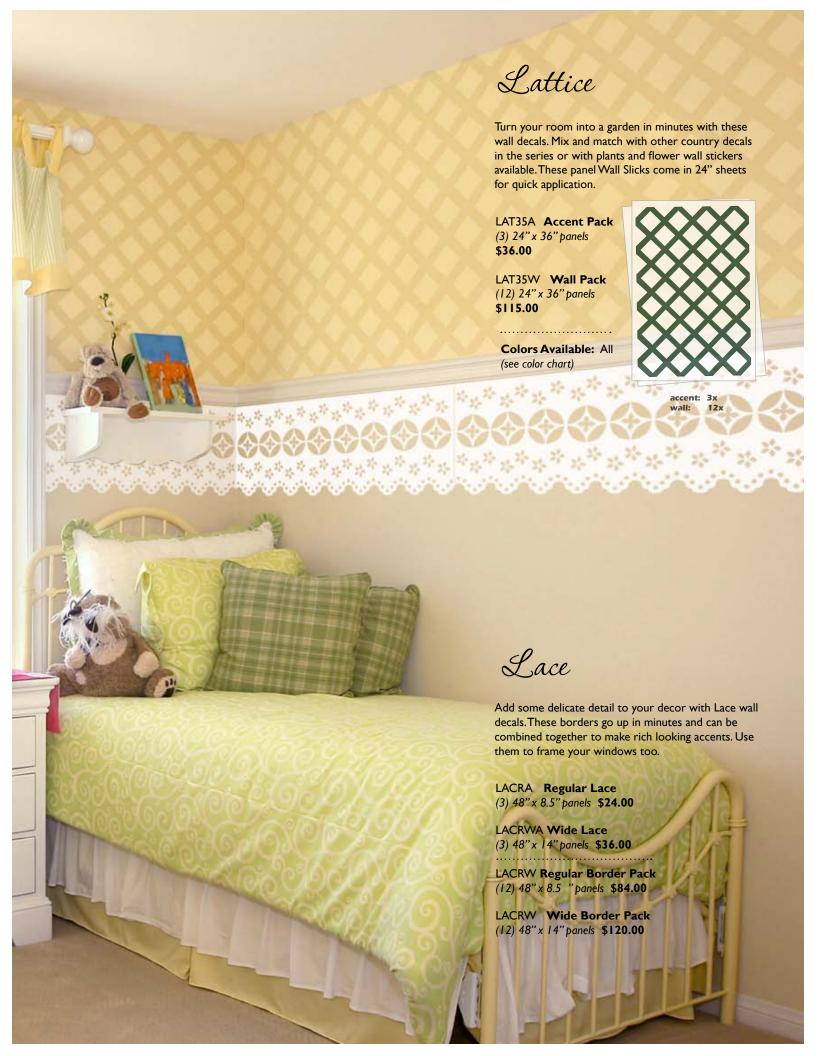

## Picket

Rich with natural detail, this style of wall decals adds traditional charm to any room. Or pick a vibrant color for modern flair. And just like all of our other styles, these wall decals are completely peel and stick!

PKT37A **Accent Pack**(3) 24" x 36" panels \$36.00

PKT37W **Wall Pack** (6) 24" x 36" panels **\$72.00** 

**Colors Available:** All (see color chart)

accent: 3x wall: 6x