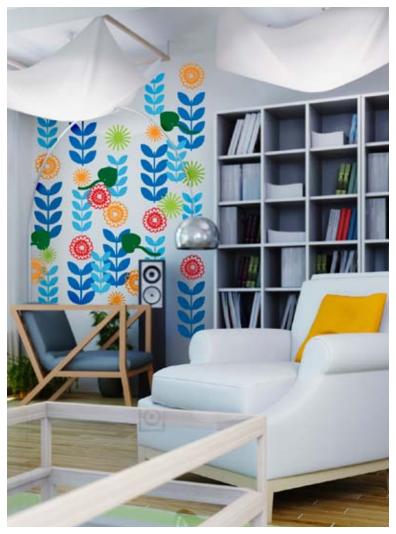

# Flowers

Create a fun and fresh room design with these new wall decals from Wall Slicks! Flowers are fun and colorful...and come in 40 different colors, just like most of our decal styles. And just like all of our other styles, these wall decals are completely peel and stick!

Flower Accent Pack (40) 4"-7" decals FLW30A \$24.00

Colors Available: All (see color chart)