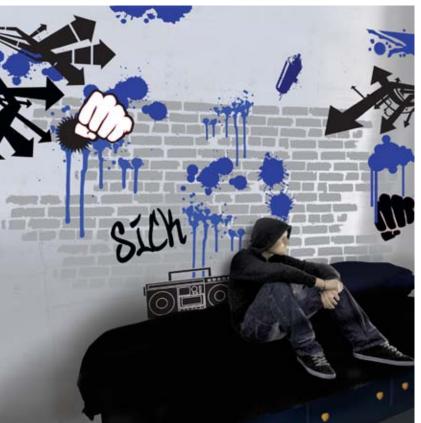

## GROFFITI

Add some Street to your scene! with this new style/ series of wall stickers! Graffiti is an artistic form of urban expression but now no mess with Wall Slicks!

GRF **Graffiti Wall Decal Pack** - **\$96.00**(4) 24" x 48" sheets of arrows, splatter, spray can, symbols

Brick Wall decals--GRFBA Accent Pack -(4) 24"x 48" sheets \$96.00

GRFBW Wall Pack - (12) 24"x 48" sheets \$250.00

Add Splatter - a sheet at a time! Each additional 24'x 48" sheet -GRFS Splatter Sheet \$24.00