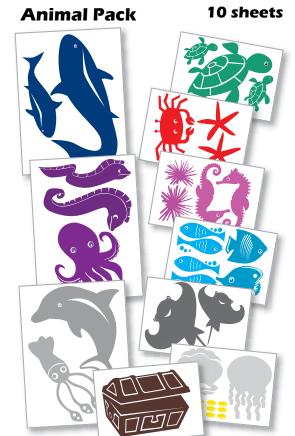

#### Under The Sea Ocean & Animal wall stickers

Swim with the fishes...and sharks, and eels...with this fun underwater series of removable wall decals. Kids: Pretend you are an deep sea diver with sea creatures all around you. These wall stickers are so fun.

UNDA Sea Animal Pack - sea animal decals only.

(28) mixed size decals - \$36.00

Includes: 2 sharks, 2 rays, 2 stars,6 fish, 1 jelly fish, 1 octopus, 1 crab, 1 clam, 2 seahorses, 2 sea urchins, 1 squid, 2 eels 3 turtles, 1 treasure chest