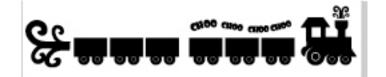

## Choo Choo Train

Little boys love trains, so decorate his room with them! These choochoo wall decals by Wall Slicks are so cute, you and your child will love to spend time together surrounded by the fun shapes. Choose bright, stimulating colors, or soothing pastels. Just like our others styles, these wall stickers comes in your choice of 40 different colors.

**Accent Packs** -buy one at a time

CHOO24A (1) 24" train decal **9.00** CHOO36A (1) 36" train decal - **12.00** 

CHOO48A (1) 48" train decal - **18.00** CHOO60A (1) 60" train decal - **24.00** 

Border Packs - buy more and border a 12' wall

CHOO24B (5) 24" train decals - **\$36.00** CHOO36B (4) 36" train decals - **\$48.00** 

Colors Available: All (see color chart)