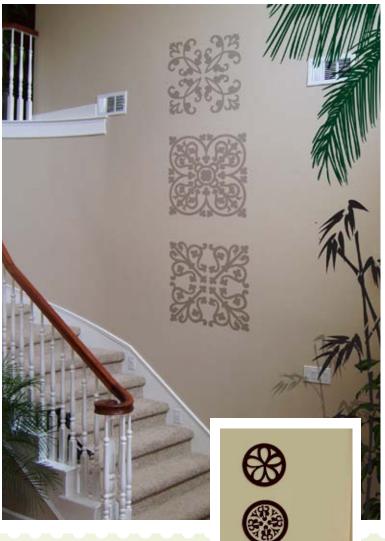

# Ironworks

Reminiscent of popular ironwork wall decorations, these removable wall decals add decorative detail to your decor, without the need for nails or other applications that damage the surface of your wall. Ironwork wall stickers are quick and easy to apply, with their peel and stick application and removal.

IRN10 - Round 10" Includes (3) 10" round decals \$18.00

IRN12 - Square 12" Includes (3) 12" square decals \$24.00

IRN17 - Square 17" Includes (3) 17" square decals \$36.00

.....

Colors Available: All (see color chart)