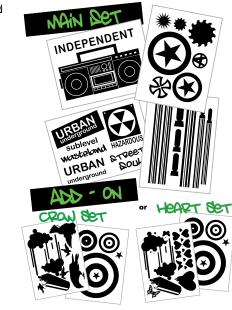

## URBAN UNDERGROUND

This wall decals set is the latest in the Street Series of Wall Slicks. Let your freedom of expression triumph. Great for guys and girls.

URB Urban Underground (8) 18"x24" sheets \$72.00

# Pretty Punk

Are you or your young one on the cutting edge of style? Then this set of wall decals is FOR YOU! It's a little bit cute and a whole lot of punk.

PNKS Pretty Punk Small- 4 sheets / 12"x18" \$36.00

PNKL Pretty Punk Large - 4 sheets / 18"x24" \$48.00

Colors Available: Black, Hot Pink, Turquoise, Charcoal, Slate, White, Violet, Purple, Lavendar

4 sheets

## SYATER CROOYED

Obsessed with skateboarding? Express yourself with our new extreme wall sticker series. Mix and match with other styles, or order just what you need.

Order Individually:

**Skaters** wall stickers--\$60.00 (6) skater decals, sizes 22"-34"

#### **Crooked Stripes--**

(3) stripes, widths: (1) 24", (2) 2" Length: 12 foot long choose one or two colors \$120.00

•••••

Colors Available: All (see color chart)