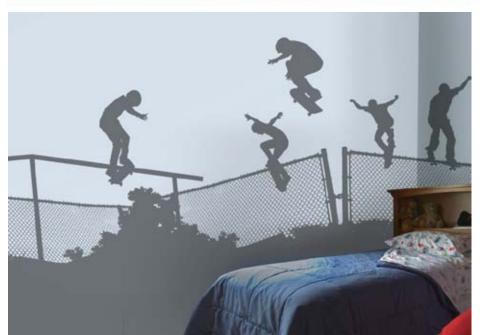

## SYATER CROOYED

Obsessed with skateboarding? Express yourself with our new extreme wall sticker series. Mix and match with other styles, or order just what you need.

Order Individually:

**Skaters** wall stickers--\$60.00 (6) skater decals, sizes 22"-34"

#### **Crooked Stripes--**

(3) stripes, widths: (1) 24", (2) 2" Length: 12 foot long choose one or two colors \$120.00

•••••

Colors Available: All (see color chart)

## SYATER PAMP

Part of our Extreme Series, check it out! Express yourself with this cool skateboard motif ,sure to add extreme style to your decor. Order skaters and halfpipe (or quarterpipe if you want to get technical), separately or together, for the look just right for you.

**Skaters Only -- \$60.00** (6) 22 - 34" skater decals

**Skateboarding Halfpipe** Wall decal--\$180.00 Dimensions: 72" h x 12 foot wide

Colors Available: All (see color chart)

## SYATER FENCE

Grind it up with our new Extreme Series. Add really cool style to your too-cool room. Place the skaters however you want on your fence decal to create the perfect scene for your wall. That's what's so great about Wall Slicks!

Order wall decal elements separately to mix and match how you want.

Order Individually: **Skaters stickers--\$48.00** (6) skater decals, sizes 22"-34"

**Grind Fence** wall decals-- \$120.00 spans 12 foot w x 32"h

Colors Available: All (see color chart)