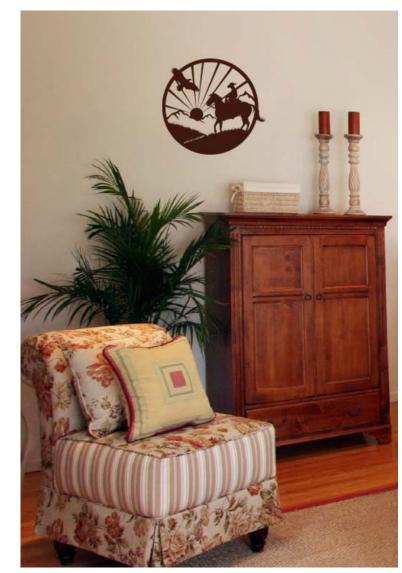

# Western Sun

Celebrate America's Old West heritage, with this stylish wall decal. This 24"  $\times$  24" Peel and Stick wall sticker will add rustic style to any decor.

**Western Sun Emblem -** 24" emblem decal

WES55 \$18.0

Colors Available: All (see color chart)