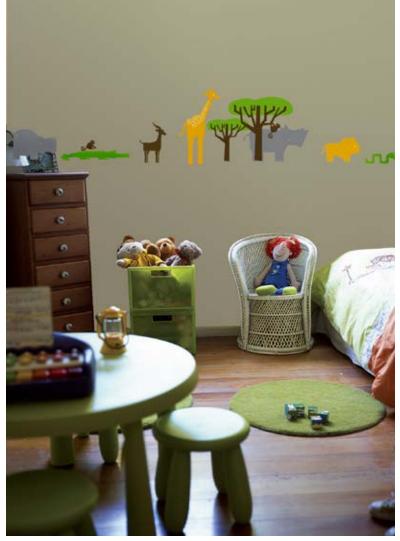

## Safari Animals

Kids, Get wild! with our new Safari Animals wall decals. Everyday will be an adventure with these wall stickers. Your kids will feel like they are in Africa. Comes in choice of two sizes. Shown here: Serengeti color combo or pick your own color out of 39 different choices.

Serengeti

 $\label{lem:continuity} Animals \ included: Giraffe, Monkey, Hippo, Rhino, Elephant, Gazelle, \\ Alligator, Lion, Snake \ and \ Bird$ 

SAFAS Small Accent Pack (5) 12"x 18" sheets / 1"-12" tall decals \$36.00

Enough decals to border 2 walls!

SAFAL Large Accent Pack (5) 14" x 24" sheets / 2" - 17" tall decals \$60.00

Enough decals to border 4 walls!

Colors Available: Serengeti Combo (shown); or ALL (see color chart)