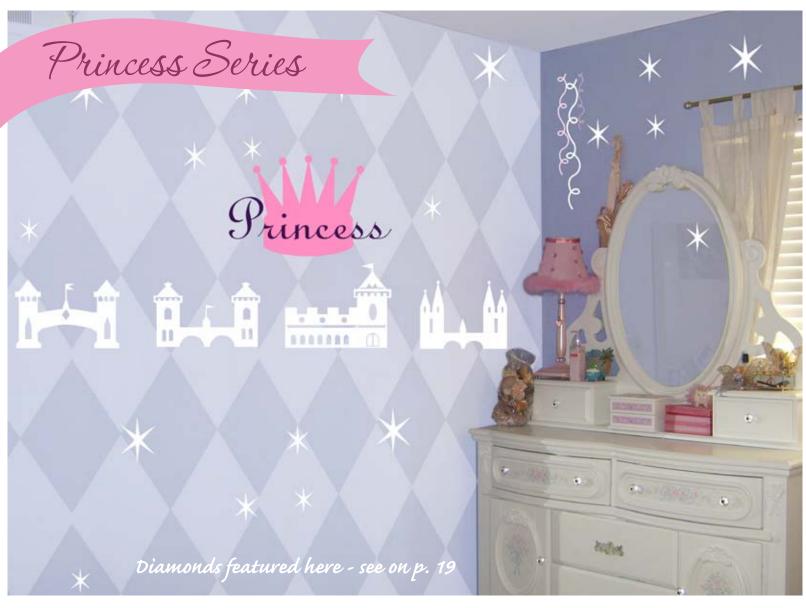

# Castles

Every girl is a princess, and her wishes will come true with these Princess Series Wall Slicks wall decals. Choose from crowns, castles, fairies and more. All of our Princess stickers coordinate perfectly to make the perfect palace.

## Crowns

Every girl is a princess, and her wishes will come true with these Princess Series Wall Slicks wall decals. Choose from crowns, castles, fairies and more. All of our Princess stickers coordinate perfectly to make the perfect