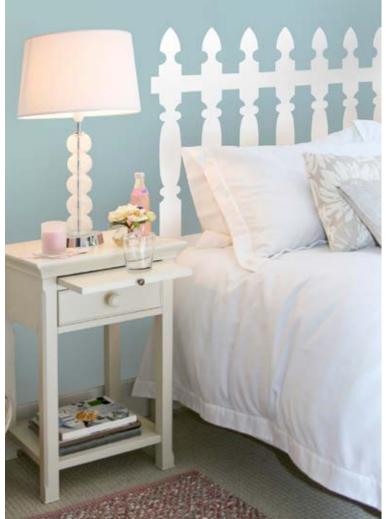

## Picket

Rich with natural detail, this style of wall decals adds traditional charm to any room. Or pick a vibrant color for modern flair. And just like all of our other styles, these wall decals are completely peel and stick!

PKT37A **Accent Pack**(3) 24" x 36" panels \$36.00

PKT37W **Wall Pack** (6) 24" x 36" panels **\$72.00** 

**Colors Available:** All (see color chart)

accent: 3x wall: 6x