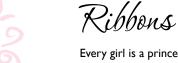

Every girl is a princess, and her wishes will come true with these Princess Series Wall Slicks wall decals. Choose from crowns, castles, fairies and more. All of our Princess stickers coordinate perfectly to make the perfect palace.

RIBA Ribbon Accent Pack (12) 12"- 18" mixed size ribbon strips \$18.00

RIBW Ribbon Stripe Pack contains (15) 8 foot long strips \$48.00

.....

Most of our decal styles come in your choice of 44 colors!

| cotton<br>candy | rose           | maroon         | violet   | navy         |
|-----------------|----------------|----------------|----------|--------------|
| carnation       | hot pink       | red            | purple   | big blue     |
| pale<br>pink    | burnt          | New poppy      | lavendar | true blue    |
| black           | penny/metallic | blood orange   | lime     | light blue   |
| charcoal        | sienna         | tangerine      | olive    | sky blue     |
| grey            | suntan         | marigold       | sage     | baby<br>blue |
| silver/metallic | taupe          | yellow mustard | green    | seafoam      |
| fog             | beige          | sunshine       | greener  | turquoise    |
| white           | gold/metallic  | butter         | emerald  | teal         |