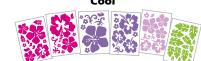

World Map wall decal - Size: 48" h x 60" w - \$48.00

HIB71AS Small / Medium (25) 6"-12" decals \$36.00

HIB71AL Medium / Large (10) 12"-24" decals \$48.00

#35 #35 BOW

OCean Air

Small Accent

LG Accent 6 sh

# Palm Trees

HIBPT I
Palm Tree I - California Palm
(1) 7 foot tall tree \$60.00

Colors Available:
Trunk: Burnt, Suntan,
Leaves: Emerald, Greener, Green, Lime

Colors Available: Heat, Cool, Ocean Air, or All