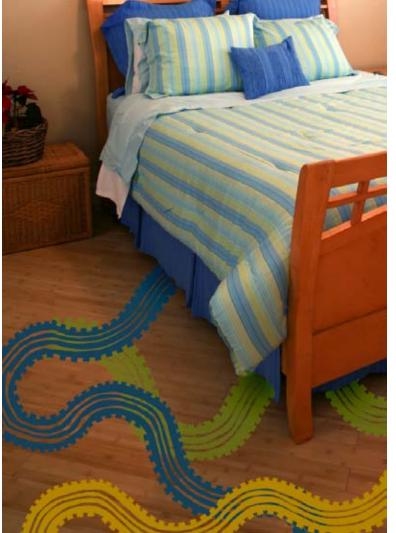

## Race Trax

Rev up walls and floors with a place for kids to play with their cars and trains, without bulky plastic tracks to trip over. Race Tracks wall decals are so versatile, they can be used on virtually any interior surface. Kids use their own toy cars to race along these fun sticker tracks.

TRX Racetrax Accent Pack (6) 24" panels \$36.00

Colors Available: All (see color chart)