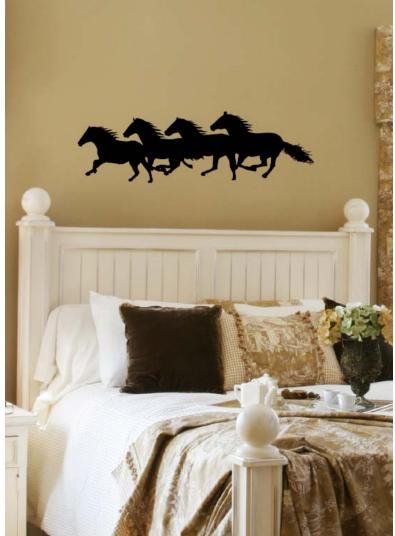

# Wild Horses

Reminiscent of iron wall art, these new wall decals from Wall Slicks, don't require any nails to hang. Wall Slicks are quick and easy to put up with their Peel and Stick application.

WildHorses - 36" decal HRS36 \$24.0

Wild Horses- - 48" decal HRS48 \$36.00

Colors Available: All (see color chart)