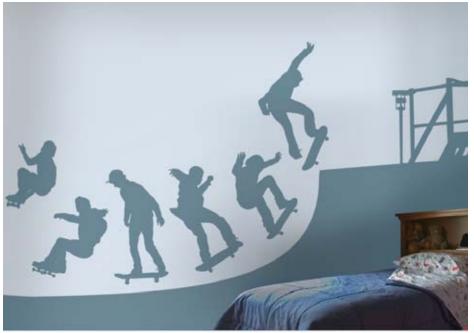

## SYATER CROOYED

Obsessed with skateboarding? Express yourself with our new extreme wall sticker series. Mix and match with other styles, or order just what you need.

Order Individually:

**Skaters** wall stickers--\$60.00 (6) skater decals, sizes 22"-34"

#### **Crooked Stripes--**

(3) stripes, widths: (1) 24", (2) 2" Length: 12 foot long choose one or two colors \$120.00

•••••

Colors Available: All (see color chart)