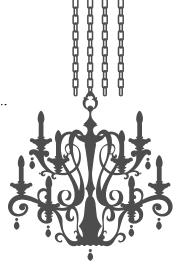

## Chandelier

This Chandelier wall decal is our take on a popular motif. But of course we think ours is better! Not only do we offer a choice of three sizes, but of course we offer our usual 39 different colors to choose from! No one else can beat our selection!

Chandelier Wall Decal sizes-

CHA18 18" decal - \$18.00 CHA24 24" decal - \$24.00 CHA30 30" decal - \$30.00

Colors Available: All (see color chart)