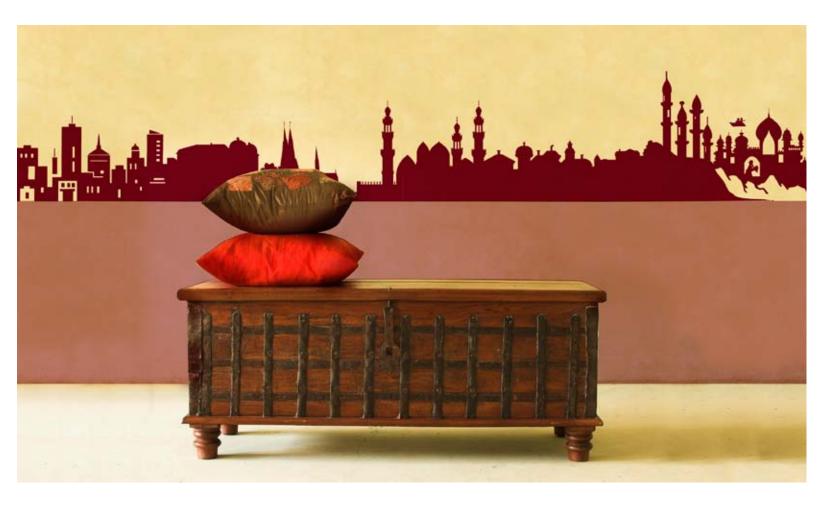

#### Wall Packs -

RSQWS Small Wall Pack - \$120.00 (48) 12" checkers

RSQWL Large Wall Pack - \$120.00 (20) 18" checkers

Colors Available: All (see color chart)

\$24.00

**New Skyline Series by Wall Slicks!** Create a rich exotic decor with this new style of wall decals, inspired by the skyline of the East. Pack includes a whopping 144" (12 feet!) of decals, and can be ordered in your choice of 40 different colors.

EAS70 Eastern Skyline Wall Decal \$120.00 comes in 4 (36") panels for easy application 144"/12 foot

Colors Available: All (see color chart)

.....