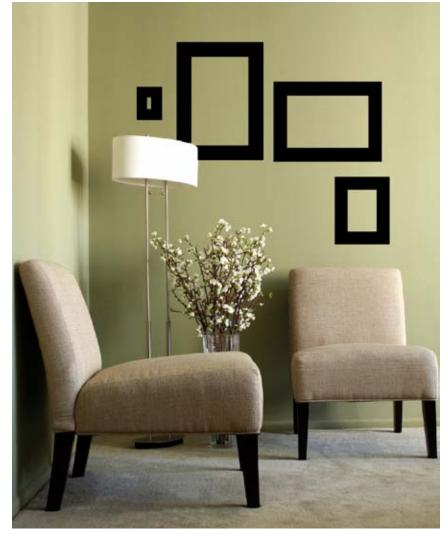

.....

Colors Available: All (see color chart)

Create balance and add interest in a room with these rectangular color wall decal frames. Use them like picture frames to create a traditional focal point, combined with other wall sticker styles. Or create an edgy patterned wallpaper.

Accent Packs -FRAS Small Frames - \$24.00

(10) 12"-18" frames - \$24.00

FRAM Medium Frames - \$36.00 (10) 12"-24" frames

FRAL Large Frames - \$48.00 (10) 18"-36" frames