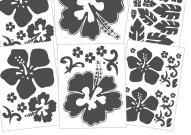

World Map wall decal - Size: 48" h x 60" w - \$48.00

HIB71AS Small / Medium (25) 6"-12" decals \$36.00

HIB71AL Medium / Large (10) 12"-24" decals \$48.00

#35 #35 BOW

OCean Air

Small Accent

LG Accent 6 sh