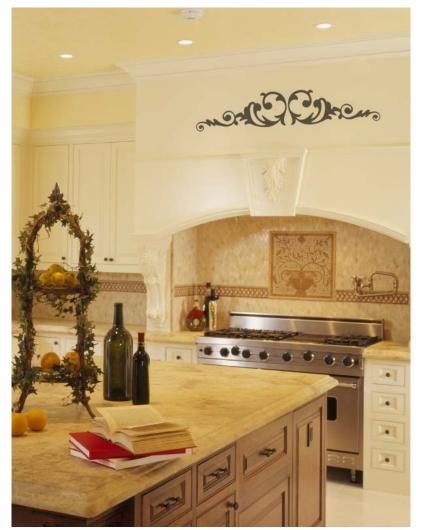

# Header Ornament

Add rich detail to your decor without paint, stamps, or stenciling! This ormental decal works great over doorways, or on any wall that needs embellishment. And as usual, you can order this decal in your choice of colors. Just Peel and Stick!

HDR24 - 24" long decal \$9.00

HDR36 - 36" long decal \$12.00

HDR48 - 48" long decal \$18.00

HDR60 - 60" long decal \$24.00

Wall Slicks™ The Newest Innovation in Home Decor

(see color chart)

Colors Available: All