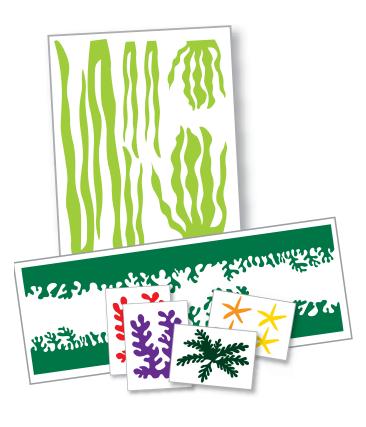

UNDS Seaweed Only Pack - \$48.00

Comes with:

(2) 5 foot long seaweed strands

(3) 3 foot strands

(2) 24"-36" seaweed bunches

UNDT Undersea Terrain Pack - \$60.00

Get all plant life including: Sea Grass, Seaweed, Coral.