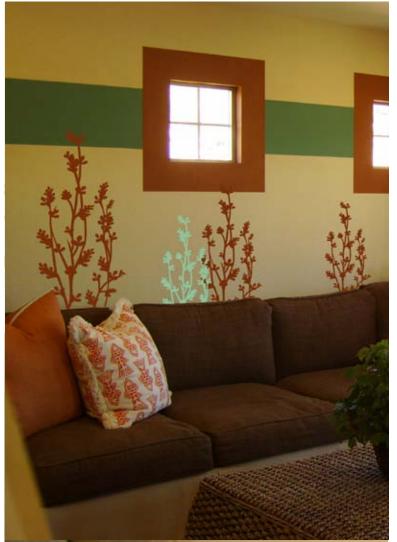

## Fauna

Return to the dawn of time, or to a tropical isle with this style. Comes in sets of complementary shades or buy each color individually for your own look and color scheme. Use as an accent or a wall patterned look. And just like all of our other styles, these wall decals are completely peel and stick!

**Accent Pack -**

FAU44AS Small - **\$36.00** (12) 11"-17" decals

FAU44ASL Large -\$48.00 (12)17"-22" decals

Wall Pack -FAU44AS \$115.00 (36) 11"-22" decals

accent: 2x wall: