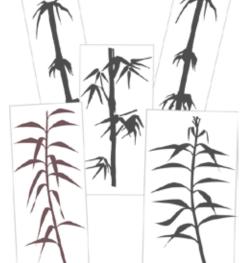

# Bamboo

These Wall Slicks would attract any panda and they come in medium and life-size. Create an accent or a whole forest for a unique wall texture look. And just like all of our other styles, these wall decals are completely peel and stick!

**Accent Packs -**BAM86S

Small/Medium - \$60.00 (5) 36"-48" mixed size decals

Medium/Large - \$90.00 (5) 48"-72" mixed size decals

Colors Available: All (see color chart)