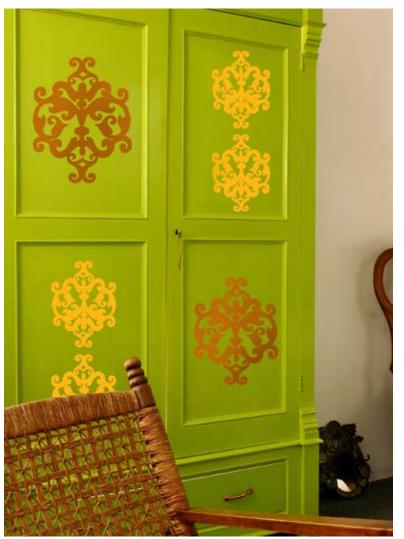

# Fleur De Lis

The **Fleur De Lis** is a classic decorative motif from France and in steeped in history. Now we bring you our versions of this timeless design, in 3 different ways. Choose from 3 different styles of Fleur De Lis patterns of wall decals, all available in 39 differnt colors! Wow!

#### All Fleur De Lis Styles/ Packs include:

12 mixed size / 4" - 9" decals plus Embellishment Diamonds

### Styles:

 FDLCC
 Classic
 \$24.00

 FDLCO
 Contempo
 \$24.00

 FDLNL
 Natural
 \$24.00

Colors Available: All (see color chart)