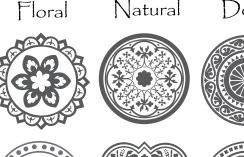

Ceiling Relief

Wall Slicks look great everywhere! Create an amazing look above any ceiling lamp or chandelier, to further beautify your home with elegance and class. Or put one on the floor of your foyer or entryway. Comes in 8 different ornate designs. And they are all completely removable, peel and stick decals.

Ceiling Relief Decal - 36" x 36"

SKU CEIFI - Floral I \$60.00 CEIF2 - Floral 2 \$60.00 CENI - Natural I \$60.00 CEIN2 - Natural 2 \$60.00 CEIDI - Deco I \$60.00 CEID2 - Deco 2 \$60.00 CEIGI - Greco I \$60.00 CEIG2 - Greco 2 \$60.00