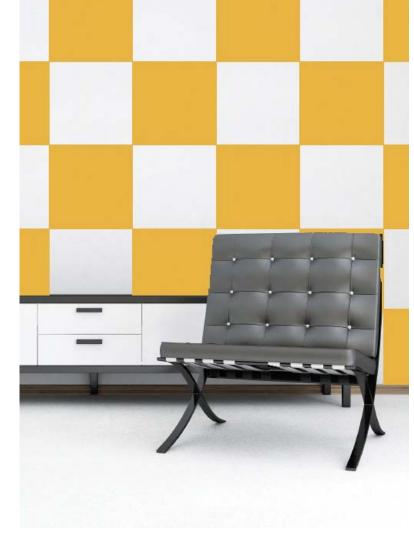

## Checkers

Checkers have always been cool, and now you can checker your walls, furniture, anything, make your own checker board on the floor, and much more! A large variety of small to large Accent Packs and Wall Packs.

#### **Accent Packs -**

| CHX2AS | Small - (48) 3" checkers  | \$24.00 |
|--------|---------------------------|---------|
| CHX2AM | Medium - (24) 6" checkers | \$24.00 |
| CHX2AL | Large - (12) 12" checkers | \$48.00 |
| CHX2AS | XL - (6) 18" checkers     | \$24.00 |

### Wall Packs -

| CHX2WM  | Medium - (192) 6" checkers | \$75.00  |
|---------|----------------------------|----------|
| CHX2WL  | Large - (48) 12" checkers  | \$85.00  |
| CHX2WXL | XL - (20) 18" checkers     | \$120.00 |