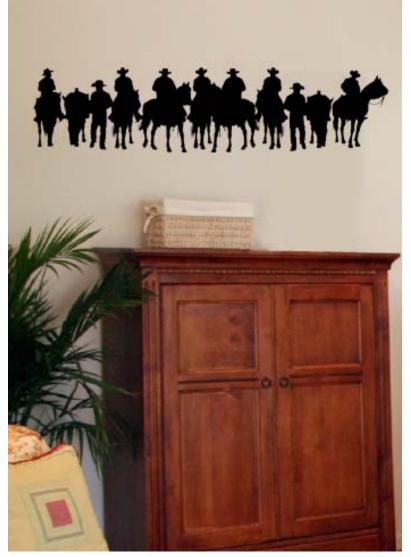

# Cowboy Stand

Bring some rustic flavor to your decor, with this country-inspired style decal, and with quick and easy Peel and Stick application.

Cowboy Stand - 36" decal COW36 \$24.00

Colors Available: All (see color chart)