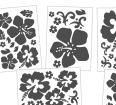

World Map wall decal - Size: 48" h x 60" w - \$48.00

HIB71AS Small / Medium (25) 6"-12" decals \$36.00

HIB71AL Medium / Large (10) 12"-24" decals \$48.00

#35 #35 BOW

OCean Air

Small Accent

LG Accent 6 sh