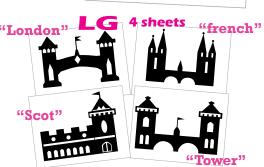

# Castles

Every girl is a princess, and her wishes will come true with these Princess Series Wall Slicks wall decals. Choose from crowns, castles, fairies and more. All of our Princess stickers coordinate perfectly to make the perfect palace.

PRICAXL XL Castle decal- \$36.00 (1) 36" high castle decal Pick Castle style: London, Scot, France, Tower

PRICA Castle Accent Set - \$24.00 (4) 12" x 18" castle decals

PRICB Castle Border Set - \$36.00 (10) 12" castle decals

•••••

Colors Available: All (see color chart)

TOW Castle Tower - \$18.00 TOWN Name decals - \$8.00