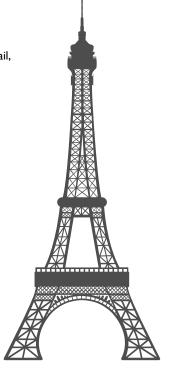

# Ciffel Tower

Can't go to Paris? Bring it to you! with this new style wall decal from us! Gorgeous detail, and it comes in choice of three difference sizes! Same as usual, easy Peel and Stick application!

### Eiffel Tower wall decal -

Sizes: choose one

EIF36 36"h x 15" w - \$36.00 EIF48 48"h x 20" w - \$48.00 EIF72 72" h x 30" w - \$72.00

.....

Colors Available: All

(see color chart)