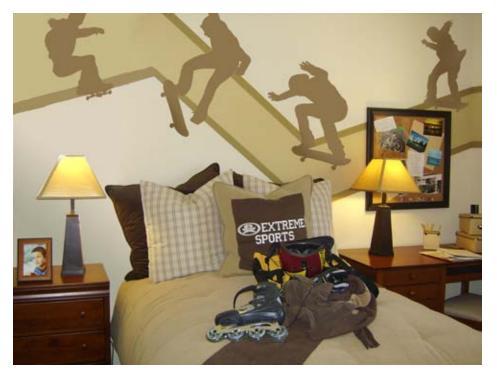

## SYATER PAMP

Part of our Extreme Series, check it out! Express yourself with this cool skateboard motif ,sure to add extreme style to your decor. Order skaters and halfpipe (or quarterpipe if you want to get technical), separately or together, for the look just right for you.

**Skaters Only -- \$60.00** (6) 22 - 34" skater decals

**Skateboarding Halfpipe** Wall decal--\$180.00 Dimensions: 72" h x 12 foot wide

Colors Available: All (see color chart)