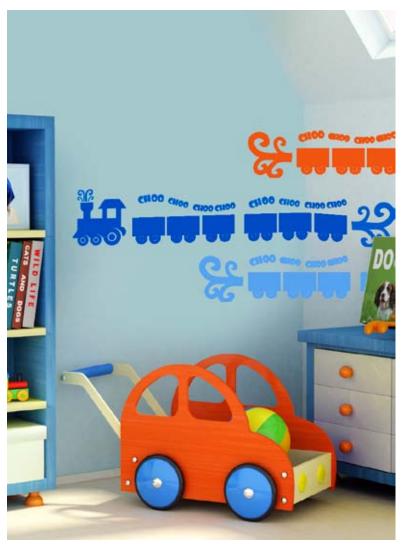

## Choo Choo Train

Little boys love trains, so decorate his room with them! These choochoo wall decals by Wall Slicks are so cute, you and your child will love to spend time together surrounded by the fun shapes. Choose bright, stimulating colors, or soothing pastels. Just like our others styles, these wall stickers comes in your choice of 40 different colors.

**Accent Packs** -buy one at a time

CHOO24A (1) 24" train decal **9.00** CHOO36A (1) 36" train decal - **12.00** 

CHOO48A (1) 48" train decal - **18.00** CHOO60A (1) 60" train decal - **24.00** 

Border Packs - buy more and border a 12' wall

CHOO24B (5) 24" train decals - **\$36.00** CHOO36B (4) 36" train decals - **\$48.00** 

Colors Available: All (see color chart)