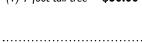

# Surf's Up

Surf's Up! with this new style from Wall Slicks! For the adventurer at heart, this life-size wave decal, and optional Beach Palms decals bring the ocean life to your room. Choose from one color silhouette look or full color realistic wave look.

SRFW Surf's Up Wave Decal 7' (foot) tall decal

Choose from:

I Color Silhouette - \$120.00

Full-Color Wave - \$180.00

Color Choices: All (see color chart)
Color Choices: Blues, Teals

SRFBP Beach Palms wall decals 7' (foot) tall

\$72.00 Color Choices: All (see color chart)

# Palm Trees

HIBPT I
Palm Tree I - California Palm
(1) 7 foot tall tree \$60.00

Colors Available:
Trunk: Burnt, Suntan,
Leaves: Emerald, Greener, Green, Lime

Colors Available: Heat, Cool, Ocean Air, or All