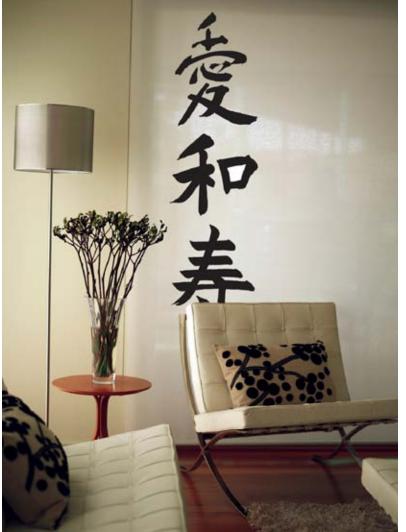

# Zen "Kanji" Symbols

Surround yourself with words of wisdom with these Japanese writing symbols, from Wall Slicks. These elegant wall decals complement any

Meanings--Love, Happiness, Peace.

**Accent Packs -**SYM83S Small - \$18.00 (3) 12" decals

SYM83S Medium - \$24.00 (3) 18" decals

.....

SYM83S Large - \$36.00 (3) 24" decals

Colors Available: All (see color chart)

3 sheets