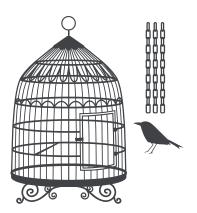

# Bird Cage

Part of the French series, this olf ashioned bird cage adds a warm touch to your decor. Pack includes: 24" birdcage, bird and 36" of chain decal.

Bird Cage wall decal -24"x 15" decal includes 36" chain and bird decal

3CG \$24.00

These stylish wall decals accent any bare corner and add exciting detail to any decor. Popular with all ages, from kids, teens and young adults.

GTHAS **Small Accent Pack** (4) 12"x 18" sheets **\$24.00** 