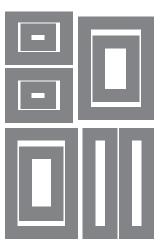

## Frames

Every girl is a princess, and her wishes will come true with these Princess Series Wall Slicks wall decals. Choose from crowns, castles, fairies and more. All of our Princess stickers coordinate perfectly to make the perfect palace.

PRIFF Fancy Frame with Stars 16" x 24" frame, (15) 4" stars \$18.00

PRIPF "Princess" Frame decal (6) 18" frame elements with "Princess" title Princess \$18.00

Colors Available: All (see color chart)

•••••