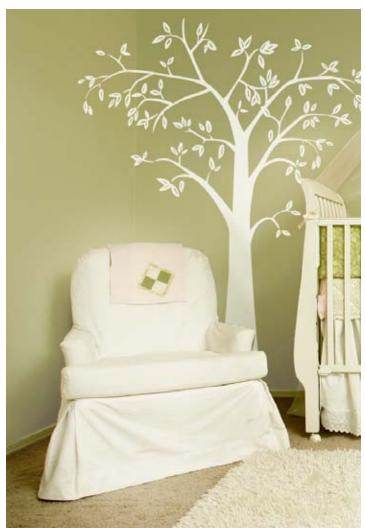

# Neu Tree

Looking for that perfect designer look for your decor? Check out this 7 foot tall tree decal, designed exclusively for our customers! This light style wall decal adds natural depth and detail to any decor. And just like our other styles, this wall sticker is completely removable, peel and stick, and comes in 40 different colors!

NEU **Neu Tree** 7 foot (7') tree decal **\$60.00** 

Colors Available: All (see color chart)

Based on the Neu Tree wall decal style, but includes a boy or girl swinging decal. Can be purchased separately or with tree wall decal.

<u>Options:</u> Choose facing direction.

SWI **Swing!**7 foot (7') tree

7 foot (7') tree decal with 25" child & either butterflies or bird decals

\$96.00