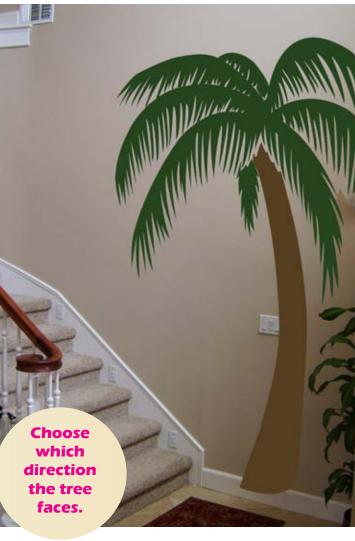

# Palm Trees

HIBPT I
Palm Tree I - California Palm
(1) 7 foot tall tree \$60.00

Colors Available:
Trunk: Burnt, Suntan,
Leaves: Emerald, Greener, Green, Lime

Colors Available: Heat, Cool, Ocean Air, or All