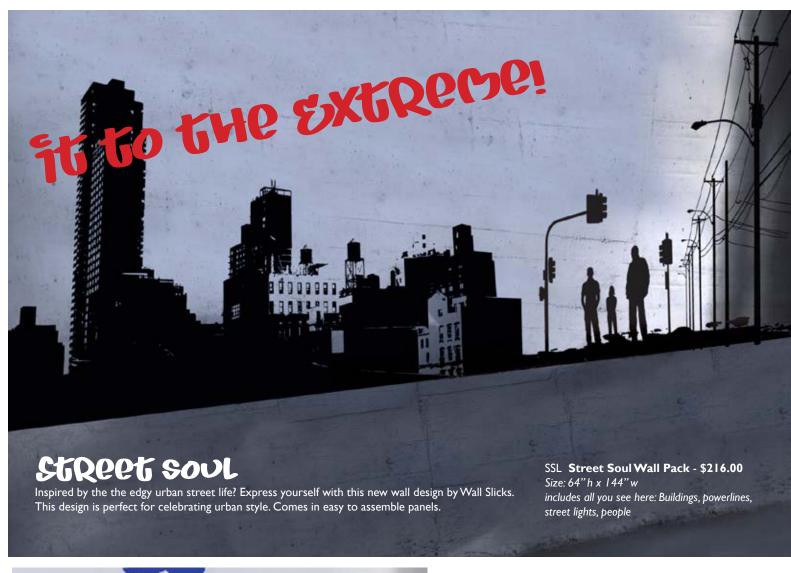

## **City Skyline**

Want a great view? Get the city skyline in your own home with this new style wall decal from Wall Slicks. This decal spans a whopping 144" - (12 feet) of skyline! And just like all of our decals, it can be ordered in your choice of 40 different colors with a Peel And Stick application.

CTY65 **City Skyline Decal - \$120.00** comes in 4 (36") panels for easy application

Colors Available: All (see color chart)

World Map

Bring the world to you, with this wall sticker from Wall SLicks. This world map wall decal will make you feel connected with other lands, in the comfort of your own home. And like all of our other styles, you can pick from 40 color choices, to get that perfect look.