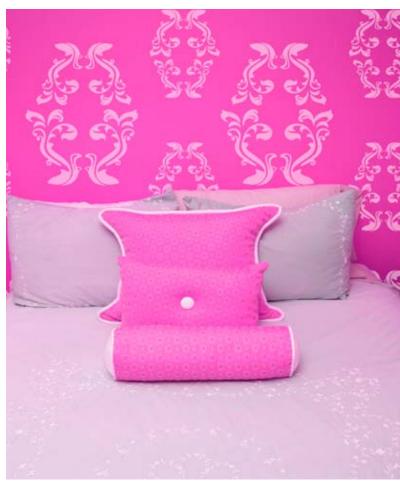

# Header Ornament

Add rich detail to your decor without paint, stamps, or stenciling! This ormental decal works great over doorways, or on any wall that needs embellishment. And as usual, you can order this decal in your choice of colors. Just Peel and Stick!

HDR24 - 24" long decal \$9.00

HDR36 - 36" long decal \$12.00

HDR48 - 48" long decal \$18.00

HDR60 - 60" long decal \$24.00

Wall Slicks™ The Newest Innovation in Home Decor

(see color chart)

Colors Available: All